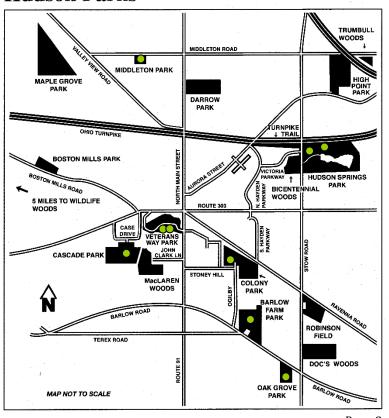

Page 3

Page 4

| 1. BARLOW FARM PARK: 1965 Barlow Road                                                                                                                         | <b>3. COLONY PARK:</b> 6075 Ogilby Drive - Located at the intersection of Stony Hill Drive and Ogilby. |
|---------------------------------------------------------------------------------------------------------------------------------------------------------------|--------------------------------------------------------------------------------------------------------|
| 2. CASCADE PARK: 130 Lynn Drive - End of Lynn Drive at intersection of East and West Case                                                                     | 4. HUDSON SPRINGS PARK: 7095 Stow Road Playground                                                      |
| Page 5                                                                                                                                                        | Page 6                                                                                                 |
| <b>5. HUDSON SPRINGS PARK:</b> 7095 Stow Road <b>Butterfly Garden</b> – from SW corner of parking lot, take paved path up the hill. Butterfly garden on left. | 7. OAK GROVE PARK: 2107 Barlow Road                                                                    |
| 6. MIDDLETON PARK: 1738 Middleton Drive                                                                                                                       | VETERANS WAY PARK: 55 Veterans Way 8. Playground 9. Splash Pad                                         |
| Page 7                                                                                                                                                        | Page 8                                                                                                 |