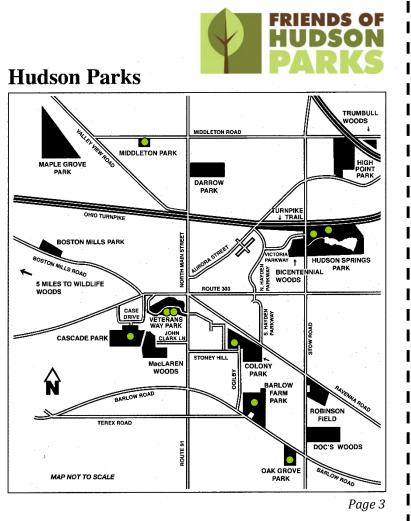

PARENT'S SIGNATURE

| 1. BARLOW FARM PARK: 1965 Barlow Road                                                                                                                                      | <ul> <li><b>3. COLONY PARK:</b> 6075 Ogilby Drive - Located at</li> <li>the intersection of Stony Hill Drive and Ogilby.</li> </ul> |
|----------------------------------------------------------------------------------------------------------------------------------------------------------------------------|-------------------------------------------------------------------------------------------------------------------------------------|
| <b>2. CASCADE PARK:</b> 130 Lynn Drive - End of Lynn Drive at intersection of East and West Case                                                                           | 4. HUDSON SPRINGS PARK: 7095 Stow Road<br>Playground                                                                                |
| Page 5                                                                                                                                                                     | Page 6<br>7. OAK GROVE PARK: 2107 Barlow Road                                                                                       |
| <ul><li>Butterfly Garden – from SW corner of parking lot, take paved path up the hill. Butterfly garden on left.</li><li>6. MIDDLETON PARK: 1738 Middleton Drive</li></ul> | VETERANS WAY PARK: 55 Veterans Way<br>8. Playground 9. Splash Pad                                                                   |