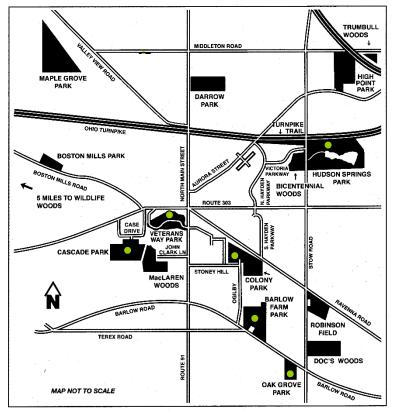

Page 3

| 1. BARLOW FARM PARK: 1965 Barlow Road                                                                                                                         | <ul> <li>3. COLONY PARK: 6075 Ogilby Drive - Located at the intersection of Stony Hill Drive and Ogilby.</li> </ul> |
|---------------------------------------------------------------------------------------------------------------------------------------------------------------|---------------------------------------------------------------------------------------------------------------------|
| 2. CASCADE PARK: 130 Lynn Drive - End of Lynn Drive at intersection of East and West Case                                                                     | 4. HUDSON SPRINGS PARK: 7095 Stow Road Playground                                                                   |
| Page 5                                                                                                                                                        | Page 6                                                                                                              |
| <b>5. HUDSON SPRINGS PARK:</b> 7095 Stow Road <b>Butterfly Garden</b> – from SW corner of parking lot, take paved path up the hill. Butterfly garden on left. | 7. VETERANS WAY PARK: 55 Veterans Way (Playground)                                                                  |
| 6. OAK GROVE PARK: 2107 Barlow Road                                                                                                                           | 8. VETERANS WAY PARK: 55 Veterans Way (Splash Pad)                                                                  |
| Page 7                                                                                                                                                        | Page 8                                                                                                              |